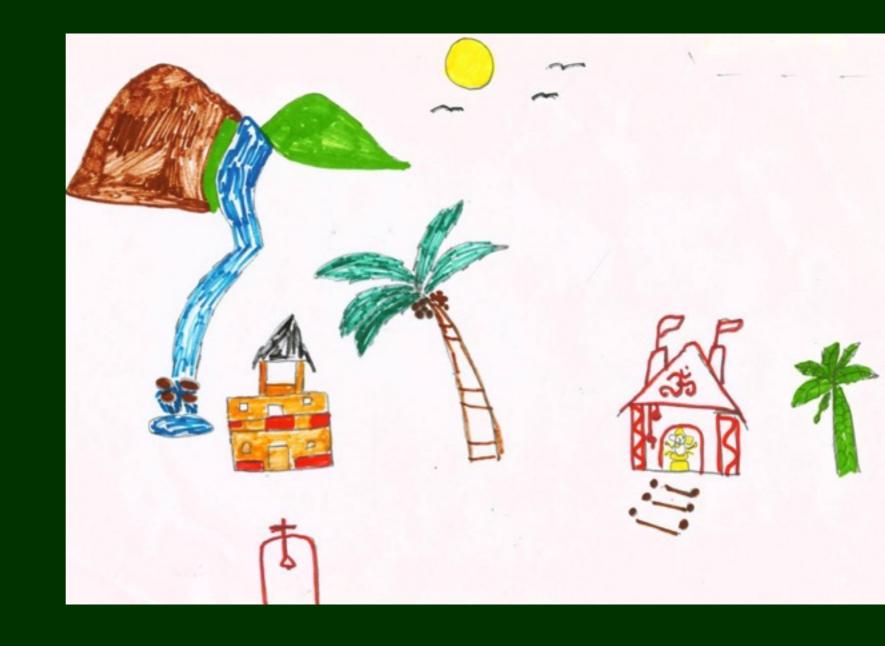

### Picture story

one opta gran a tain theraisa one somal boteft garle more bay. are maneing to pla the wet stip suite pla the boy I name is com marsh die he is a lovale boy. He kan to popula avred die mabar ols. kaming to work He madar tekes and good thek thes in you He is a good to a boy.